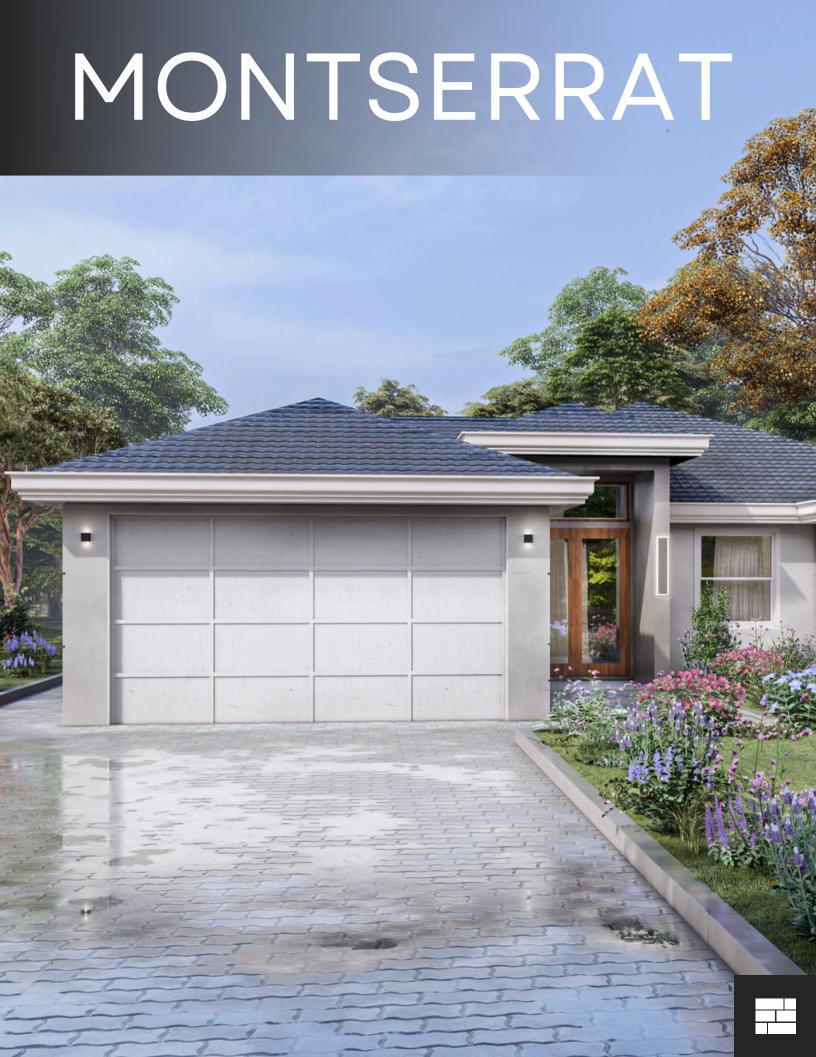

# **Monserrat Model**

Located in Golden Gate Estates, Naples FL

## Exterior

Elegant Modern Arquitectural Design Styles

Stylish Stucco Details Oversized 12' Ft Entry

Lighted Front Porch Entry & Garage Modern Sleek Outdoor Decorative Coach

Lights on Front of Home

Exterior Lighting

Hurricane Impact Windows & Doors Fully Sodded and Landscaped site with Automatic Multi-Zone Sprinkler System Covered Entry & Lanai/Patio

Two-car Garage - Remote Control Doors 12' Ft wide Paved Asphalt Driveway Reverse Osmosis Water Filter System (Filtered Water throughout all Home)