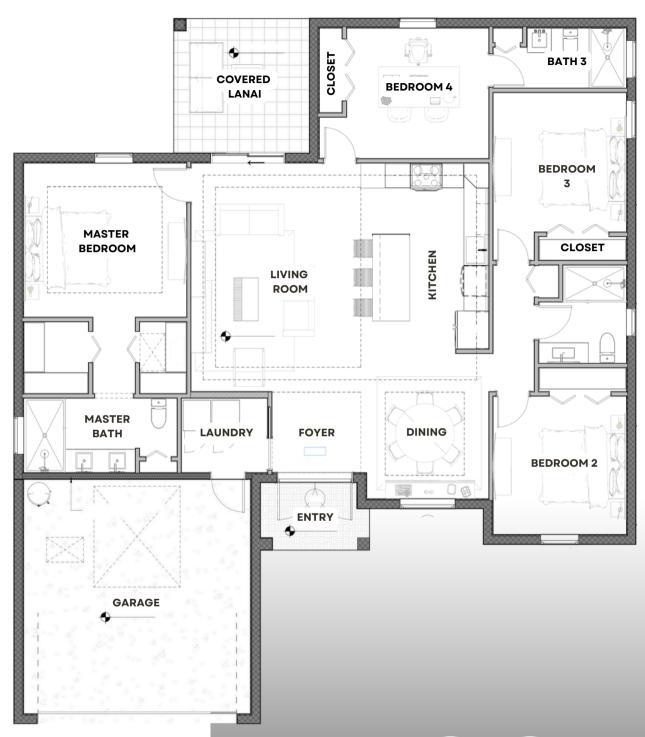

FLOOR PLAN

1612 Sqft Living Area

### **Area Summary**

Total A/C Living Area: 1612 Sq Ft
Entrance: 43 Sq Ft
Garage: 368 Sq Ft
Lanai: 113 Sq Ft

Total Under Roof: 2136 Sq Ft