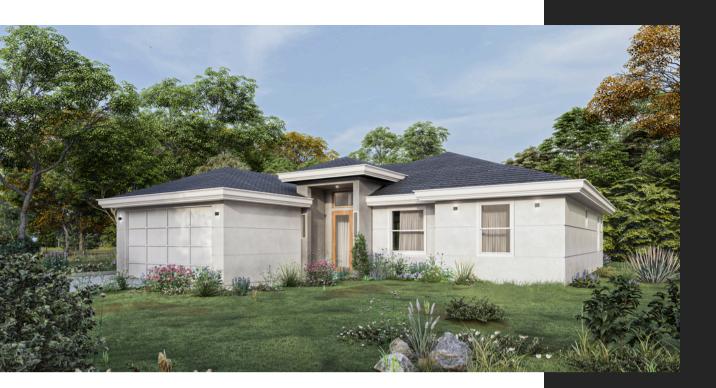

## Exterior

Elegant Modern Arquitectural Design Styles

Stylish Stucco Details Oversized 12' Ft Entry

Lighted Front Porch Entry & Garage Modern Sleek Outdoor Decorative Coach

Lights on Front of Home

Exterior Lighting

Hurricane Impact Windows & Doors Fully Sodded and Landscaped site with Automatic Multi-Zone Sprinkler System Covered Entry & Lanai/Patio

Two-car Garage - Remote Control Doors 12' Ft wide Paved Asphalt Driveway Reverse Osmosis Water Filter System (Filtered Water throughout all Home)